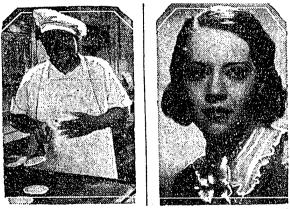

## **Two Screen Personalities**

These two outstanding screen personalities, Louise Beavers, the Pancake Queen, and Fredi Washington, her dejected daughter, are starred in that heart throbbing drama, "Imitation of life" showing at the Booker T. Theatre all this week. It's a story that will live in everybody's heart; a story that is taken from the lives, hates, the loves, the intrigues that burns in every mother's and daughter's heart.